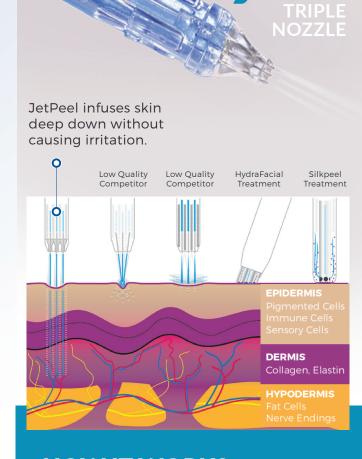

### **HOW IT WORKS**

JetPeel is the newest innovation in non-invasive skincare, offering a needle-free, pain-free solution for serious skincare. Patented technology using pressurized oxygen, accelerates a jet stream of liquid micro-droplets, creating tiny microchannels in the skin to deliver nutrients down to the dermal layer. Each JetPeel treatment includes lymphatic drainage, exfoliation, and a customized infusion of natural, bioactive skin nutrients to address specific skin conditions, providing visible results with no downtime or skin irritation.